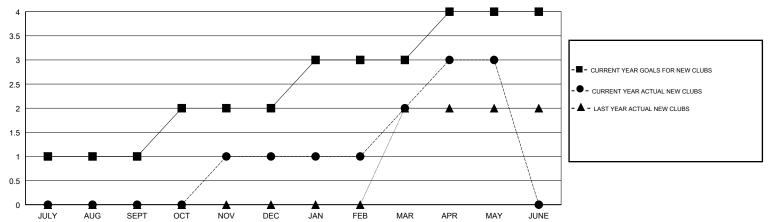

## MONTHLY MEMBERSHIP PROGRESS REPORT

District 2 X3

Results as of: 05/31/2018

DROPPED

MEMBERS ACTUAL (including transfers)

58

54

67

85

## JOE AL PICONE **LOCATION TEXAS GMT CA** Clubs Members



## GOALS AND ACTUAL NEW CLUBS CUMULATIVE



## GOALS AND ACTUAL MEMBERS CUMULATIVE



| DROPPED CLUBS: 3  DROPPED MEMBERS |          | 41 CLUBS OF 58 ADDED 1 OR MORE<br>NEW MEMBERS | GENDER DISTRIBUTION  MALE 1,000 (65.23%)  FEMALE 533 (34.77%)  Women Percentage Fiscal Year Goal: 40% |     |
|-----------------------------------|----------|-----------------------------------------------|-------------------------------------------------------------------------------------------------------|-----|
| DECEASED                          | 21       | CLICK HERE FOR CUMULATIVE MEMBERSHIP DATA     | TOTAL FAMILY UNIT MEMBERS                                                                             | 201 |
| CLUB CANCELLED OTHER              | 0<br>242 |                                               | FAMILY MEMBERS PAYING HALF DUES