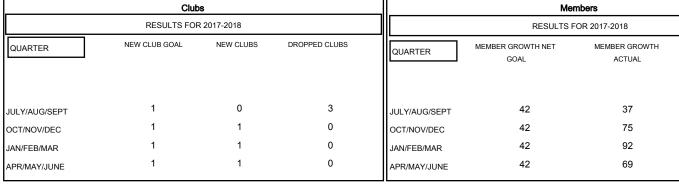

## MONTHLY MEMBERSHIP PROGRESS REPORT

District 2 X3

Results as of: 05/31/2018

DROPPED

MEMBERS ACTUAL (including transfers)

58

54

67