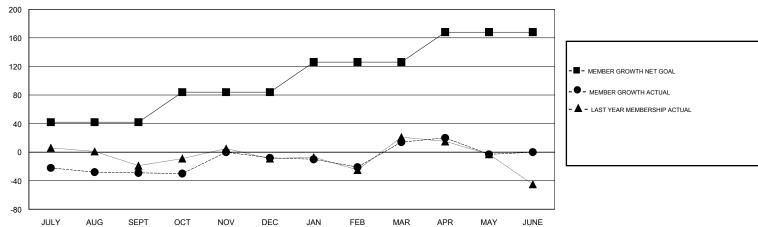

## GOALS AND ACTUAL MEMBERS CUMULATIVE

| DROPPED CLUBS: 3  DROPPED MEMBERS |          | 41 CLUBS OF 58 ADDED 1 OR MORE<br>NEW MEMBERS | GENDER DISTRIBUTION  MALE 1,000 (65.23%)  FEMALE 533 (34.77%)  Women Percentage Fiscal Year Goal: 40% |     |
|-----------------------------------|----------|-----------------------------------------------|-------------------------------------------------------------------------------------------------------|-----|
| DECEASED                          | 21       | CLICK HERE FOR CUMULATIVE MEMBERSHIP DATA     | TOTAL FAMILY UNIT MEMBERS                                                                             | 201 |
| CLUB CANCELLED OTHER              | 0<br>242 |                                               | FAMILY MEMBERS PAYING HALF DUES                                                                       | 101 |
| TOTAL                             | 263      |                                               |                                                                                                       |     |